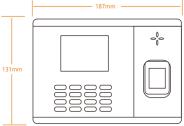

## **Specifcations**

| Display                   | 2.8-inch TFT LCD Color Screen                                         |
|---------------------------|-----------------------------------------------------------------------|
| Fingerprint Capacity      | 3,000                                                                 |
| Proximity Card Capacity   | 3,000 ID card                                                         |
| Transaction Capacity      | 190,000                                                               |
| Communication             | WiFi, TCP/IP, USB-host, RS485                                         |
| Functions                 | Backup Battery, Record query, T9 input, Scheduled-Bell, Cloud web(ADM |
| Access Control Interface  | 3rd Party Electric Lock, Exit Button                                  |
| <b>Optional Functions</b> | Mifare, HID Card, GPRS/3G/4G, Printer                                 |
| SDK                       | Desktop & Cloud Web Based                                             |
| Power Supply              | 12V 1A DC                                                             |
| Operating Temperature     | 0°C- 45°C                                                             |
| Operating Humidity        | 20%-80%                                                               |
| Dimension(WxDxH)          | 187×131×42mm                                                          |
| Weight                    | 800g                                                                  |