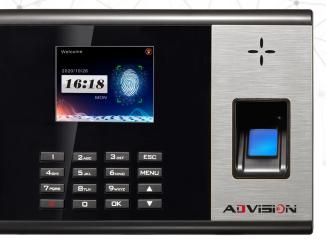

**AD-601T/B/W** 

Fingerprint Online Time Attendance with Simple Access Control

## **Features:**

- 2.8 inch colorful screen display.
- Multiple menu languages & voice
- USB flash drive to download or upload

employee details

- Wifi & backup battery are optional functions.

- 3,000 fingerprint capacity, 190,000 log capacity.
- T9 input to register the employee name in the device.
- TCP/IP communication to real-time push attendance data to server

## **Specifcations**

| Display                   | 2.8-inch TFT LCD Color Screen                                         |
|---------------------------|-----------------------------------------------------------------------|
| Fingerprint Capacity      | 3,000                                                                 |
| Proximity Card Capacity   | 3,000 ID card                                                         |
| Transaction Capacity      | 190,000                                                               |
| Communication             | WiFi, TCP/IP, USB-host, RS485                                         |
| Functions                 | Backup Battery, Record query, T9 input, Scheduled-Bell, Cloud web(ADM |
| Access Control Interface  | 3rd Party Electric Lock, Exit Button                                  |
| <b>Optional Functions</b> | Mifare, HID Card, GPRS/3G/4G, Printer                                 |
| SDK                       | Desktop & Cloud Web Based                                             |
| Power Supply              | 12V 1A DC                                                             |
| Operating Temperature     | 0°C- 45°C                                                             |
| Operating Humidity        | 20%-80%                                                               |
| Dimension(WxDxH)          | 187×131×42mm                                                          |
| Weight                    | 800g                                                                  |