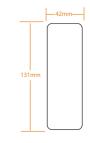

## **Specifcations**

| Display                   | 2.8-inch TFT LCD Color Screen                                         |
|---------------------------|-----------------------------------------------------------------------|
| Fingerprint Capacity      | 3,000                                                                 |
| Proximity Card Capacity   | 3,000 ID card                                                         |
| Transaction Capacity      | 190,000                                                               |
| Communication             | WiFi, TCP/IP, USB-host, RS485                                         |
| Functions                 | Backup Battery, Record query, T9 input, Scheduled-Bell, Cloud web(ADM |
| Access Control Interface  | 3rd Party Electric Lock, Exit Button                                  |
| <b>Optional Functions</b> | Mifare, HID Card, GPRS/3G/4G, Printer                                 |
| SDK                       | Desktop & Cloud Web Based                                             |
| Power Supply              | 12V 1A DC                                                             |
| Operating Temperature     | 0°C- 45°C                                                             |
| Operating Humidity        | 20%-80%                                                               |
| Dimension(WxDxH)          | 187×131×42mm                                                          |
| Weight                    | 800g                                                                  |