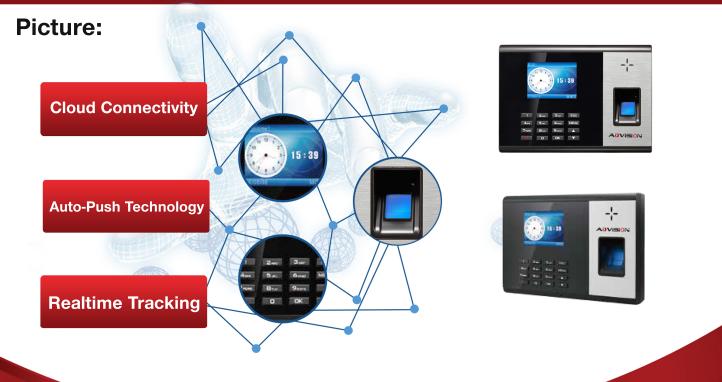

## **Features:**

- 2.8 inch colorful screen display.
- Multiple menu languages & voice
- USB flash drive to download or upload

employee details

- Wifi & backup battery are optional functions.

- 3,000 fingerprint capacity, 190,000 log capacity.
- T9 input to register the employee name in the device.
- TCP/IP communication to real-time push attendance data to server

## **Specifcations**

| Display                   | 2.8-inch TFT LCD Color Screen                                         |
|---------------------------|-----------------------------------------------------------------------|
| Fingerprint Capacity      | 3,000                                                                 |
| Proximity Card Capacity   | 3,000 ID card                                                         |
| Transaction Capacity      | 190,000                                                               |
| Communication             | WiFi, TCP/IP, USB-host, RS485                                         |
| Functions                 | Backup Battery, Record query, T9 input, Scheduled-Bell, Cloud web(ADM |
| Access Control Interface  | 3rd Party Electric Lock, Exit Button                                  |
| <b>Optional Functions</b> | Mifare, HID Card, GPRS/3G/4G, Printer                                 |
| SDK                       | Desktop & Cloud Web Based                                             |
| Power Supply              | 12V 1A DC                                                             |
| Operating Temperature     | 0°C- 45°C                                                             |
| Operating Humidity        | 20%-80%                                                               |
| Dimension(WxDxH)          | 187×131×42mm                                                          |
| Weight                    | 800g                                                                  |