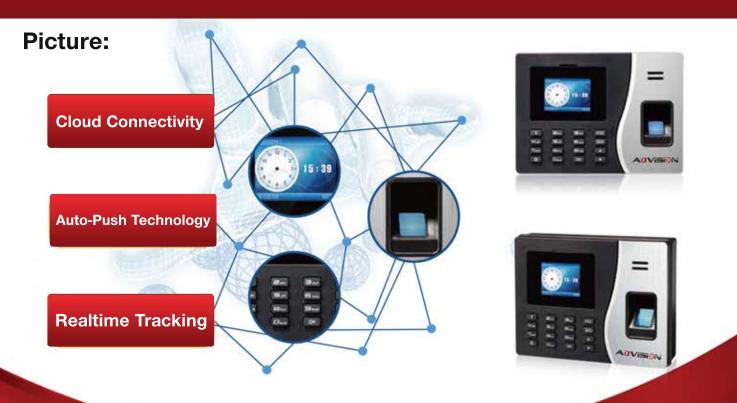

## Features:

- 2.8 inch colorful screen display.
- Multiple menu languages & voice.
- USB flash drive to download or upload employee details.
- Wifi & backup battery are optional functions.
- TCP/IP communication to real-time push attendance data to server.
- 3,000 fingerprint capacity, 190,000 log capacity.
- -T9 input to register the employee name in the device.

## **Specifcations**

Display 2.8-inch TFT LCD Color Screen

Fingerprint Capacity 3,000

Proximity Card Capacity 3,000

Transaction Capacity 190,000

Communication | RS485, TCP/IP, USB-host

Functions Backup Battery, Record query, T9 input, Scheduled-Bell, Cloud web(ADMS)