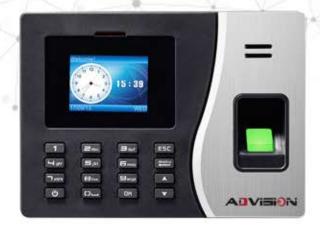

# **AD-114T/B**

Fingerprint Card Biometric
Time Attendance and
Access Control Terminal
with Backup battery

## Features:

- 2.8 inch colorful screen display.
- Multiple menu languages & voice.
- USB flash drive to download or upload employee details.
- Wifi & backup battery are optional functions.
- TCP/IP communication to real-time push attendance data to server.
- 3,000 fingerprint capacity, 190,000 log capacity.
- -T9 input to register the employee name in the device.

## **Specifcations**

Display 2.8-inch TFT LCD Color Screen

Fingerprint Capacity 3,000

Proximity Card Capacity 3,000

Transaction Capacity 190,000

Communication | RS485, TCP/IP, USB-host

Functions Backup Battery, Record query, T9 input, Scheduled-Bell, Cloud web(ADMS)