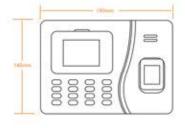

# **AD-114T/B**

Fingerprint Card Biometric
Time Attendance and
Access Control Terminal
with Backup battery

## Features:

- 2.8 inch colorful screen display.
- Multiple menu languages & voice.
- USB flash drive to download or upload employee details.
- Wifi & backup battery are optional functions.
- TCP/IP communication to real-time push attendance data to server.
- 3,000 fingerprint capacity, 190,000 log capacity.
- -T9 input to register the employee name in the device.

## **Specifcations**

Display 2.8-inch TFT LCD Color Screen

Fingerprint Capacity 3,000

Proximity Card Capacity 3,000

Transaction Capacity 190,000

Communication | RS485, TCP/IP, USB-host

Functions Backup Battery, Record query, T9 input, Scheduled-Bell, Cloud web(ADMS)