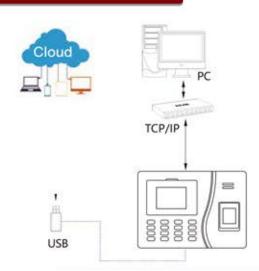

ingerprint capacity, 190,000 log capacity.
- -T9 input to register the employee name in the device.



## **Specifcations**

Display 2.8-inch TFT LCD Color Screen

Fingerprint Capacity 3,000

Proximity Card Capacity 3,000

Transaction Capacity 190,000

Communication | RS485, TCP/IP, USB-host

Functions Backup Battery, Record query, T9 input, Scheduled-Bell, Cloud web(ADMS)

Access Control Interface 3rd Party Electric Lock, Exit Button

Optional Functions | WiFi, Mifare, HID Card, GPRS/3G/4G, Printer

SDK | Desktop & Cloud Web Based

Power Supply | 12V 1A DC

Operating Temperature 0°C- 45°C

Operating Humidity 20%-80%

Dimension(WxDxH) | 190×140×33mm

Weight | 800g

#### **Optional Accessories**



Electric Lock



Magnetic Lock



Power Supply



**Exit Button** 



### Schematic diagram