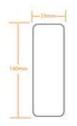

Operating Humidity 20%-80%

Dimension(WxDxH) | 190×140×33mm

Weight | 800g

### Schematic diagram