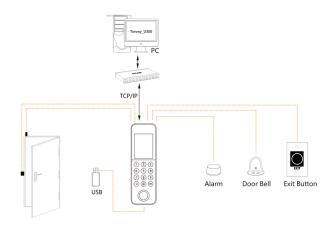

|
| WiFi, HID Card, External Relay                                                      |
| Desktop & Cloud Web Based                                                           |
| 12V 3A/5A DC                                                                        |
| 0°C- 45°C                                                                           |
| 20%-80%                                                                             |
| 140×44×20mm                                                                         |
| 307g                                                                                |
|                                                                                     |

### **Optional Accessories:**



### Schematic diagram