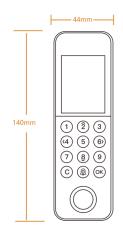

## **Specifcations**

| 2.0-inch TFT LCD Color Screen                                                       |
|-------------------------------------------------------------------------------------|
| 3,000                                                                               |
| 3,000                                                                               |
| 3,000 frequency 13.56MHz IC card                                                    |
| 200,000                                                                             |
| RS485, TCP/IP, USB-host                                                             |
| Record query, T9 input, Anti-passback, Scheduled-Bell, Anti-tamper, Cloud web(ADMS) |
| 3rd Party Electric Lock, Door Sensor, Exit Button, Alarm,<br>Doorbell               |
| Input, Output                                                                       |
| WiFi, HID Card, External Relay                                                      |
| Desktop & Cloud Web Based                                                           |
| 12V 3A/5A DC                                                                        |
| 0°C- 45°C                                                                           |
| 20%-80%                                                                             |
| 140×44×20mm                                                                         |
| 307g                                                                                |
|                                                                                     |

### Schematic diagram