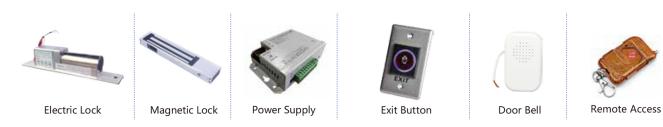

|
| WiFi, HID Card, External Relay                                                      |
| Desktop & Cloud Web Based                                                           |
| 12V 3A/5A DC                                                                        |
| 0°C- 45°C                                                                           |
| 20%-80%                                                                             |
| 140×44×20mm                                                                         |
| 307g                                                                                |
|                                                                                     |

### **Optional Accessories:**



### Schematic diagram