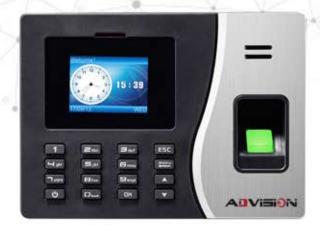

# **AD-114T/B/W**

Fingerprint Card Biometric
Time Attendance and
Access Control Terminal
with Backup battery

#### **Features:**

- 2.8 inch colorful screen display.
- Multiple menu languages & voice.
- USB flash drive to download or upload employee details.
- Wifi & backup battery are optional functions.
- TCP/IP communication to real-time push attendance data to server.
- 3,000 fingerprint capacity, 190,000 log capacity.
- -T9 input to register the employee name in the device.