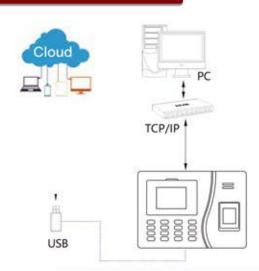

rprint capacity, 190,000 log capacity.
- -T9 input to register the employee name in the device.



## **Specifcations**

Display 2.8-inch TFT LCD Color Screen

Fingerprint Capacity 3,000

Proximity Card Capacity 3,000

**Transaction Capacity** 190,000

Communication | WiFi, TCP/IP, USB-host, RS485

**Functions** 

Backup Battery, Record query, T9 input, Scheduled-Bell, Cloud web(ADMS)

Access Control Interface 3rd Party Electric Lock, Exit Button

Optional Functions | Mifare, HID Card, GPRS/3G/4G, Printer

SDK Desktop & Cloud Web Based

Power Supply 12V 1A DC

Operating Temperature 0°C- 45°C

Operating Humidity 20%-80%

Dimension(WxDxH) | 190×140×33mm

Weight | 800g

### **Optional Accessories**



Electric Lock



Magnetic Lock



Power Supply



**Exit Button** 



## Schematic diagram