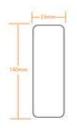

Power Supply 12V 1A DC

Operating Temperature 0°C- 45°C

Operating Humidity 20%-80%

Dimension(WxDxH) | 190×140×33mm

Weight | 800g

## Schematic diagram