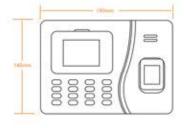

Power Supply 12V 1A DC

Operating Temperature 0°C- 45°C

Operating Humidity 20%-80%

Dimension(WxDxH) | 190×140×33mm

Weight | 800g

## Schematic diagram