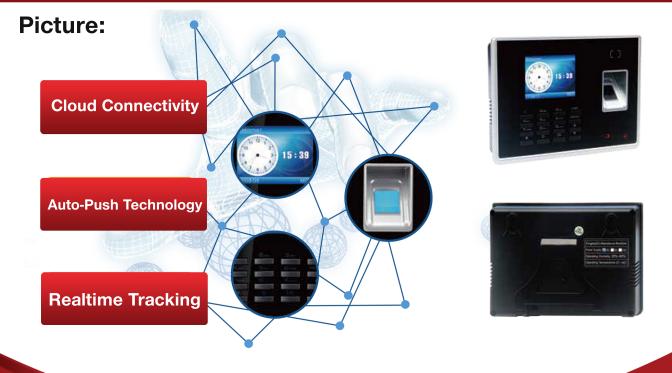

#### **Features:**

- 2.8 inch colorful screen display.
- Multiple menu languages & voice
- USB flash drive to download or upload

employee details

- Wifi & backup battery are optional functions.

- 3,000 fingerprint capacity, 190,000 log capacity.
- T9 input to register the employee name in the device.
- TCP/IP communication to real-time push attendance data to server

## **Specifcations**

| Display                   | 2.8-inch TFT LCD Color Screen                                         |
|---------------------------|-----------------------------------------------------------------------|
| Fingerprint Capacity      | 3,000                                                                 |
| Proximity Card Capacity   | 3,000                                                                 |
| Transaction Capacity      | 190,000                                                               |
| Communication             | RS485, TCP/IP, USB-host                                               |
| Functions                 | Backup Battery, Record query, T9 input, Scheduled-Bell, Cloud web(ADI |
| Access Control Interface  | 3rd Party Electric Lock, Exit Button                                  |
| <b>Optional Functions</b> | WiFi, Mifare, HID Card, GPRS/3G/4G, Printer                           |
| SDK                       | Desktop & Cloud Web Based                                             |
| Power Supply              | 12V 1A DC                                                             |
| Operating Temperature     | 0°C- 45°C                                                             |
| Operating Humidity        | 20%-80%                                                               |
| Dimension(WxDxH)          | 180×130×38mm                                                          |
| Weight                    | 750g                                                                  |