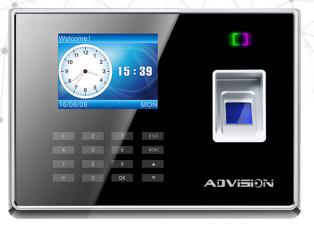

# AD-1100T/B

Fingerprint Online Time Attendance with Simple Access Control

#### **Features:**

- 2.8 inch colorful screen display.
- Multiple menu languages & voice
- USB flash drive to download or upload

employee details

- Wifi & backup battery are optional functions.

- 3,000 fingerprint capacity, 190,000 log capacity.
- T9 input to register the employee name in the device.
- TCP/IP communication to real-time push attendance data to server

## **Specifcations**

| Display                   | 2.8-inch TFT LCD Color Screen                                         |
|---------------------------|-----------------------------------------------------------------------|
| Fingerprint Capacity      | 3,000                                                                 |
| Proximity Card Capacity   | 3,000                                                                 |
| Transaction Capacity      | 190,000                                                               |
| Communication             | RS485, TCP/IP, USB-host                                               |
| Functions                 | Backup Battery, Record query, T9 input, Scheduled-Bell, Cloud web(ADI |
| Access Control Interface  | 3rd Party Electric Lock, Exit Button                                  |
| <b>Optional Functions</b> | WiFi, Mifare, HID Card, GPRS/3G/4G, Printer                           |
| SDK                       | Desktop & Cloud Web Based                                             |
| Power Supply              | 12V 1A DC                                                             |
| Operating Temperature     | 0°C- 45°C                                                             |
| Operating Humidity        | 20%-80%                                                               |
| Dimension(WxDxH)          | 180×130×38mm                                                          |
| Weight                    | 750g                                                                  |