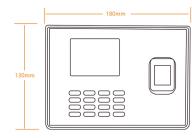

## **Specifcations**

| Display                   | 2.8-inch TFT LCD Color Screen                                         |
|---------------------------|-----------------------------------------------------------------------|
| Fingerprint Capacity      | 3,000                                                                 |
| Proximity Card Capacity   | 3,000                                                                 |
| Transaction Capacity      | 190,000                                                               |
| Communication             | RS485, TCP/IP, USB-host                                               |
| Functions                 | Backup Battery, Record query, T9 input, Scheduled-Bell, Cloud web(ADI |
| Access Control Interface  | 3rd Party Electric Lock, Exit Button                                  |
| <b>Optional Functions</b> | WiFi, Mifare, HID Card, GPRS/3G/4G, Printer                           |
| SDK                       | Desktop & Cloud Web Based                                             |
| Power Supply              | 12V 1A DC                                                             |
| Operating Temperature     | 0°C- 45°C                                                             |
| Operating Humidity        | 20%-80%                                                               |
| Dimension(WxDxH)          | 180×130×38mm                                                          |
| Weight                    | 750g                                                                  |