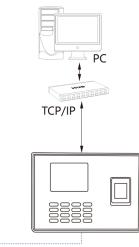

## Schematic diagram

•<u>}</u>•

USB

-38m

#### **Features:**

- 2.8 inch colorful screen display.
- Multiple menu languages & voice
- USB flash drive to download or upload

employee details

- Wifi & backup battery are optional functions.

- 3,000 fingerprint capacity, 190,000 log capacity.
- T9 input to register the employee name in the device.
- TCP/IP communication to real-time push attendance data to server