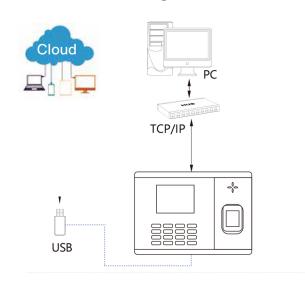

kup Battery, Record query, T9 input, Scheduled-Bell, Cloud web(ADMS |
| 3rd Party Electric Lock, Exit Button                                   |
| WiFi, Mifare, HID Card, GPRS/3G/4G, Printer                            |
| Desktop & Cloud Web Based                                              |
| 12V 1A DC                                                              |
| 0°C- 45°C                                                              |
| 20%-80%                                                                |
| 187×131×42mm                                                           |
| 800g                                                                   |
|                                                                        |

## **Optional Accessories:**



## Schematic diagram