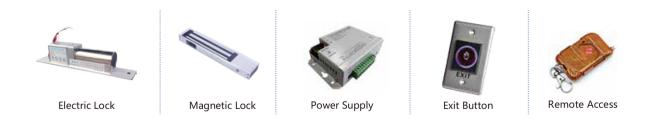

|
| Backup Battery, Record query, T9 input, Scheduled-Bell, Cloud web(ADMS |
| 3rd Party Electric Lock, Exit Button                                   |
| WiFi, Mifare, HID Card, GPRS/3G/4G, Printer                            |
| Desktop & Cloud Web Based                                              |
| 12V 1A DC                                                              |
| 0°C- 45°C                                                              |
| 20%-80%                                                                |
| 187×131×42mm                                                           |
| 800g                                                                   |
|                                                                        |

## **Optional Accessories:**



## Schematic diagram