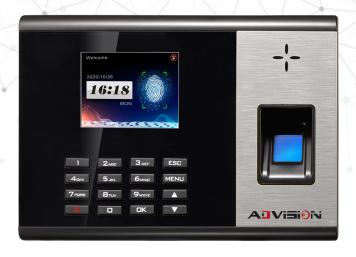

# **AD-601T/B**

Fingerprint Online Time
Attendance with Simple
Access Control

#### **Features:**

- 2.8 inch colorful screen display.
- Multiple menu languages & voice
- USB flash drive to download or upload employee details
- Wifi & backup battery are optional functions.

- 3,000 fingerprint capacity, 190,000 log capacity.
- T9 input to register the employee name in the device.
- TCP/IP communication to real-time push attendance data to server

## **Specifcations**

| 2.8-inch TFT LCD Color Screen                                          |
|------------------------------------------------------------------------|
| 3,000                                                                  |
| 3,000 ID card                                                          |
| 190,000                                                                |
| RS485, TCP/IP, USB-host                                                |
| Backup Battery, Record query, T9 input, Scheduled-Bell, Cloud web(ADMS |
| 3rd Party Electric Lock, Exit Button                                   |
| WiFi, Mifare, HID Card, GPRS/3G/4G, Printer                            |
| Desktop & Cloud Web Based                                              |
| 12V 1A DC                                                              |
| 0°C- 45°C                                                              |
| 20%-80%                                                                |
| 187×131×42mm                                                           |
| 800g                                                                   |
|                                                                        |