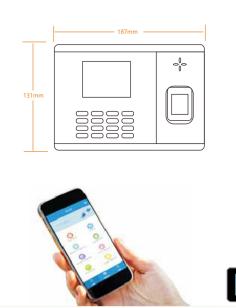

# **AD-601T/B**

Fingerprint Online Time
Attendance with Simple
Access Control

#### **Features:**

- 2.8 inch colorful screen display.
- Multiple menu languages & voice
- USB flash drive to download or upload employee details
- Wifi & backup battery are optional functions.

- 3,000 fingerprint capacity, 190,000 log capacity.
- T9 input to register the employee name in the device.
- TCP/IP communication to real-time push attendance data to server

## **Specifcations**

| 2.8-inch TFT LCD Color Screen                                          |
|------------------------------------------------------------------------|
| 3,000                                                                  |
| 3,000 ID card                                                          |
| 190,000                                                                |
| RS485, TCP/IP, USB-host                                                |
| Backup Battery, Record query, T9 input, Scheduled-Bell, Cloud web(ADMS |
| 3rd Party Electric Lock, Exit Button                                   |
| WiFi, Mifare, HID Card, GPRS/3G/4G, Printer                            |
| Desktop & Cloud Web Based                                              |
| 12V 1A DC                                                              |
| 0°C- 45°C                                                              |
| 20%-80%                                                                |
| 187×131×42mm                                                           |
| 800g                                                                   |
|                                                                        |