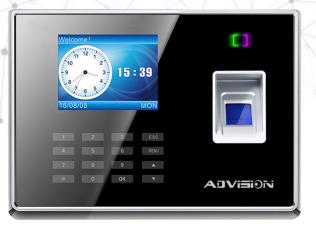

# AD-1100T/B/W

Fingerprint Online Time Attendance with Simple Access Control

#### **Features:**

- 2.8 inch colorful screen display.
- Multiple menu languages & voice
- USB flash drive to download or upload

employee details

- Wifi & backup battery are optional functions.

- 3,000 fingerprint capacity, 190,000 log capacity.
- T9 input to register the employee name in the device.
- TCP/IP communication to real-time push attendance data to server