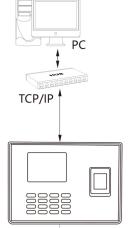

4G, Printer                                 |
| SDK                       | Desktop & Cloud Web Based                                             |
| Power Supply              | 12V 1A DC                                                             |
| Operating Temperature     | 0°C- 45°C                                                             |
| Operating Humidity        | 20%-80%                                                               |
| Dimension(WxDxH)          | 180×130×38mm                                                          |
| Weight                    | 750g                                                                  |

### **Optional Accessories:**





Magnetic Lock



Power Supply



Exit Button



Remote Access

130r

\_ 38n

## Schematic diagram



USB