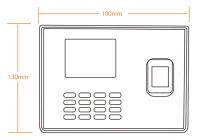

## **Specifcations**

| Display                   | 2.8-inch TFT LCD Color Screen                                         |
|---------------------------|-----------------------------------------------------------------------|
| Fingerprint Capacity      | 3,000                                                                 |
| Proximity Card Capacity   | 3,000                                                                 |
| Transaction Capacity      | 190,000                                                               |
| Communication             | WiFi, TCP/IP, USB-host, RS485                                         |
| Functions                 | Backup Battery, Record query, T9 input, Scheduled-Bell, Cloud web(ADM |
| Access Control Interface  | 3rd Party Electric Lock, Exit Button                                  |
| <b>Optional Functions</b> | Mifare, HID Card, GPRS/3G/4G, Printer                                 |
| SDK                       | Desktop & Cloud Web Based                                             |
| Power Supply              | 12V 1A DC                                                             |
| Operating Temperature     | 0°C- 45°C                                                             |
| Operating Humidity        | 20%-80%                                                               |
| Dimension(WxDxH)          | 180×130×38mm                                                          |
| Weight                    | 750g                                                                  |