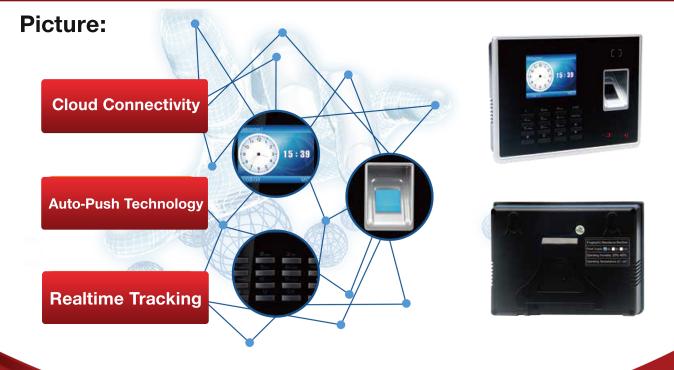

#### **Features:**

- 2.8 inch colorful screen display.
- Multiple menu languages & voice
- USB flash drive to download or upload

employee details

- Wifi & backup battery are optional functions.

- 3,000 fingerprint capacity, 190,000 log capacity.
- T9 input to register the employee name in the device.
- TCP/IP communication to real-time push attendance data to server

## **Specifcations**

| Display                   | 2.8-inch TFT LCD Color Screen                                         |
|---------------------------|-----------------------------------------------------------------------|
| Fingerprint Capacity      | 3,000                                                                 |
| Proximity Card Capacity   | 3,000                                                                 |
| Transaction Capacity      | 190,000                                                               |
| Communication             | WiFi, TCP/IP, USB-host, RS485                                         |
| Functions                 | Backup Battery, Record query, T9 input, Scheduled-Bell, Cloud web(ADM |
| Access Control Interface  | 3rd Party Electric Lock, Exit Button                                  |
| <b>Optional Functions</b> | Mifare, HID Card, GPRS/3G/4G, Printer                                 |
| SDK                       | Desktop & Cloud Web Based                                             |
| Power Supply              | 12V 1A DC                                                             |
| Operating Temperature     | 0°C- 45°C                                                             |
| Operating Humidity        | 20%-80%                                                               |
| Dimension(WxDxH)          | 180×130×38mm                                                          |
| Weight                    | 750g                                                                  |